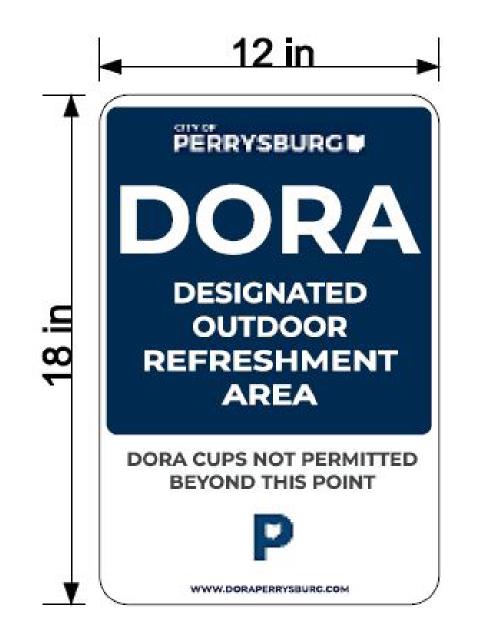

### ORC 4301.82 (F)(1)(b)

The City of Perrysburg will place signs and/or pavement decals at specific points leaving the DORA, as indicated on the map in Exhibit D. The Design of the signs and decals will be identical to those already in place within the current DORA, as submitted in Exhibit E.