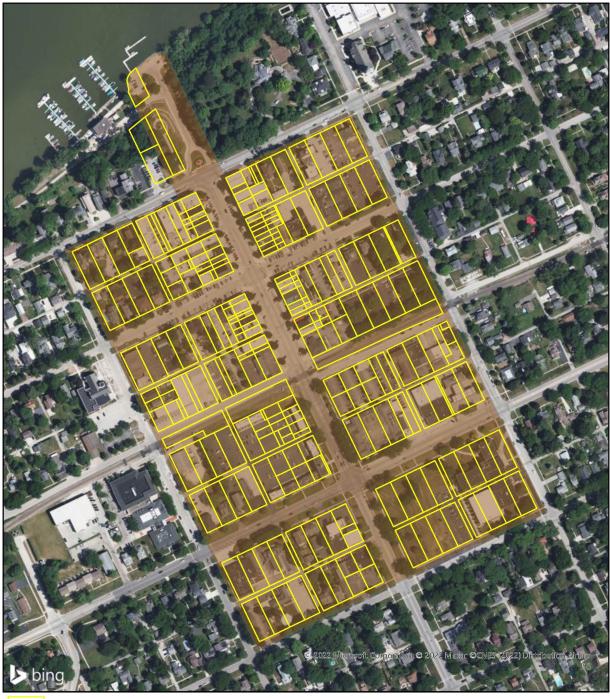

#### ORC 4301.82(B)(1), 4301.82(B)(1)(b), 4301.82(D)(2) and 4301.82(F)(1)(a)

The expanded boundaries of the Downtown DORA are comprised of approximately 53.6 acres commencing on the north side Fifth Street between the east side of Walnut Street and the west side of Elm Street and proceeding north to the south side of Front Street and also including from the south side of Front Street to the Maumee River, along Louisiana Avenue and the City of Perrysburg property and right of way in this section and more particularly described in Exhibit B.

The specific street addresses and parcel numbers within the expanded DORA boundaries are included in Exhibit C.

# Exhibit B

Proposed Updated DORA