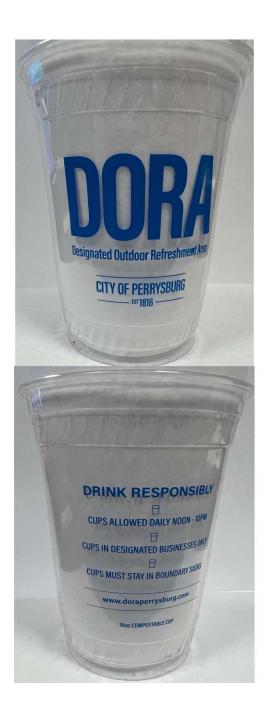

#### ORC 4301.82 (F)(1)(g)

All DORA beverages will be served in an official DORA cup. The DORA cups will continue to be sourced and paid for by the liquor establishments permitted to sell DORA cups. The cups will hold no more than 16 oz. and include the approved logo, rules, hours and boundaries, as approved by the Police Division. A photo of the current DORA cup is contained in Exhibit F.